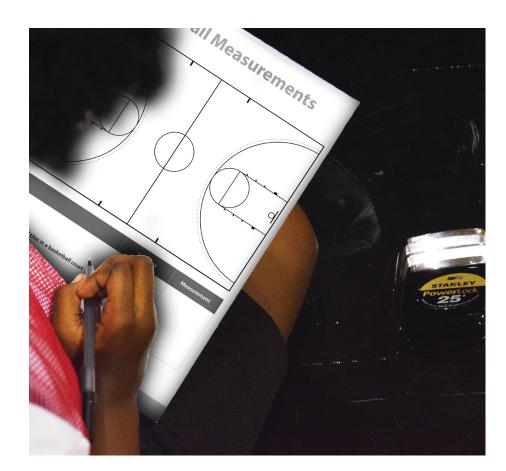

# Measure and fill in the diagram of a basketball court. Use the worksheet.

Coaches use proportional drawings called scaled models to create plays/strategize. How is a scaled model created based on the actual court size?

| 94 ft |   | 9.4 in |
|-------|---|--------|
| 50 ft | = | X      |

Calculate important spots on the court using proportions. Use the worksheet.

Create a scale model of the different lengths at each level. Do the court sizes change proportionally? Use the <u>worksheet</u>.