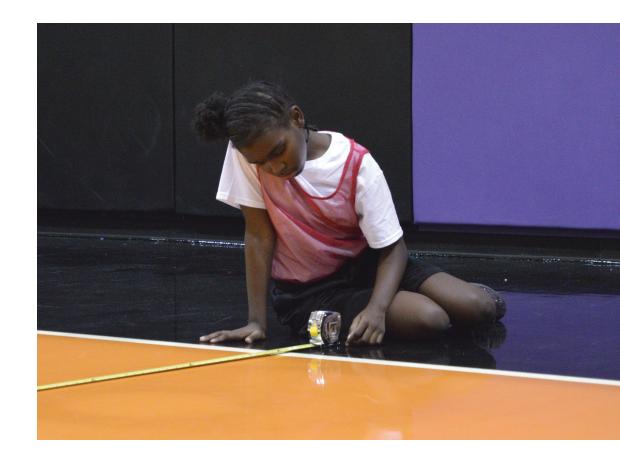

# Measure and fill in the diagram of a basketball court. Use the worksheet.

Coaches use proportional drawings called scaled models to create plays/strategize. How is a scaled model created based on the actual court size?

| 94 ft |   | 9.4 in |
|-------|---|--------|
| 50 ft | = | X      |

Calculate important spots on the court using proportions. Use the worksheet.

Create a scale model of the different lengths at each level. Do the court sizes change proportionally? Use the <u>worksheet</u>.