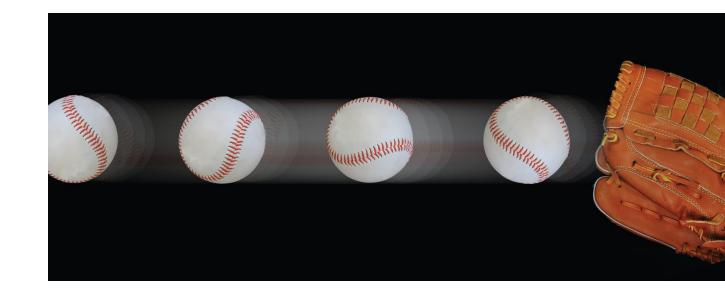

## How fast can you throw a baseball?

## Time to play catch and collect data using the <u>worksheet</u>.

# $KE = \frac{1}{2}mv^2$

Learn about Kinetic Energy, Velocity, and Speed and how each plays a role in Baseball.

Use the data table and equation to calculate the kinetic energy of each throw. Use the <u>worksheet</u> as a guide.