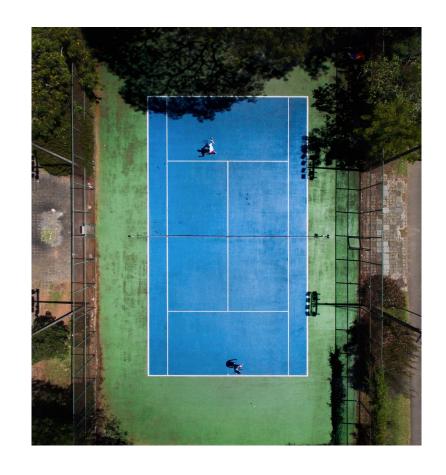

#### **Fun Fact**

A player runs an average of three miles during a tennis match.

What shapes come to mind when you think about a tennis court or equipment used in the game?

How do the sizes and shapes different on a tennis court?
How are they similar?

Learn about key mathematical and tennis terms and how they apply to the game.

Using the worksheet as a guide, create a scale model of a tennis court using a protractor.

Using the <u>worksheet</u> as a guide, define parallel, perpendicular, and lines of symmetry.