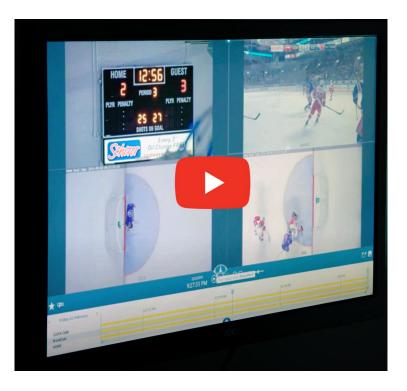

## Show students this <u>video</u> on instant replay from the Ontario Hockey League.

Define Key Term: Criteria and Constraints Discuss how instant replay can have both a positive and negative impact on the game.