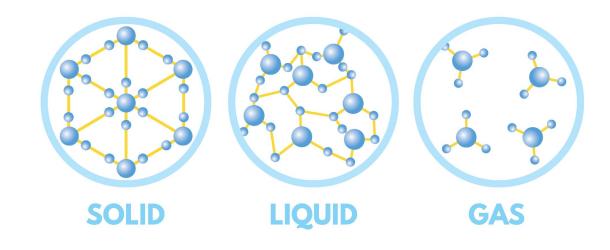

## **Explore**

What type of reaction is occurring between the skate and the ice?

Learn about key terms: Molecule and Molecular Structure.

Using the <u>worksheet</u> as a guide, create a diagram that demonstrates the change from a liquid to a solid.