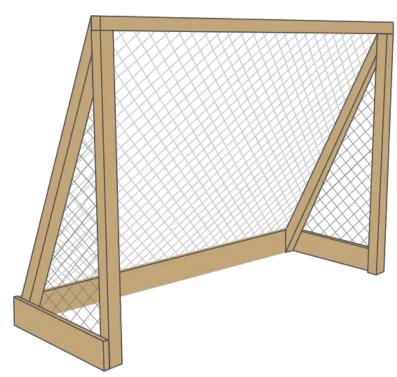

## **Fun Fact**

Regulation hockey nets are six feet wide and four feet tall.

Draw a diagram of a hockey net and label the parts, shapes, dimensions, and angles.

## **Explore**

Build a hockey net model with the materials provided.

Learn about key terms: Line Segment, Vertex, Acute Angle, Obtuse Angle, Right Angle, Parallel Lines, and Perpendicular Lines.

Using the <u>worksheet</u> as a guide, sketch a detailed diagram of your hockey net model.