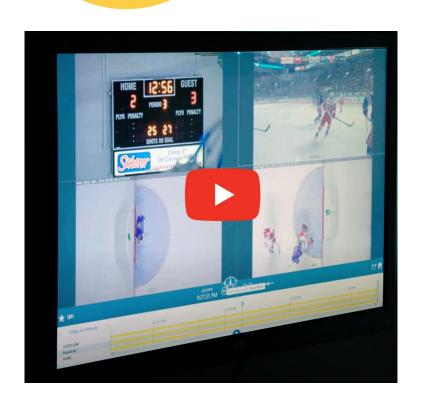

#### **Fun Fact**

The Replay Command Center, which has access to plays from any hockey arena in the NHL, is located in Toronto, Ontario, Canada.

Think of a time when you wish you had instant replay for yourself outside of sports.

Have students play a mock hockey game, including the goaltender.

Record this game.

#### **Explain**

Discuss how instant replay can have both a positive and negative impact on the game.

Using the <u>worksheet</u> as a guide, take a "for" or "against" stance and create a list of problems instant replay solves or causes.