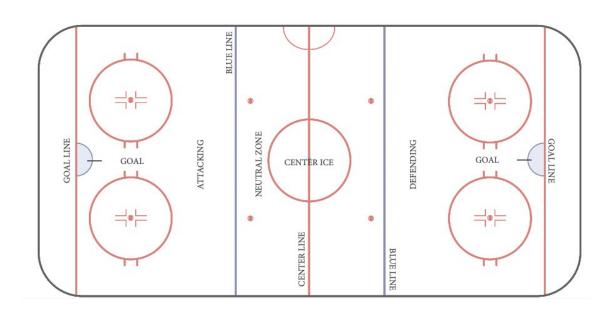

#### **Fun Fact**

It takes over 10,000 gallons of frozen water to make an ice rink with the official dimensions.

What different lines and shapes are marked on the ice?

## **Explore**

Discuss the different ice markings. Using the worksheet as a guide and connect the ice marking to the corresponding rule.

Learn about key terms:
Coordinate Plane System and
Pythagorean Theorem (if using).
Model for students how to find the
distance between two coordinate points.

Using the <u>worksheet</u> as a guide, identify the ice markings given coordinates.

Using the <u>worksheet</u> as a guide, find the distance between the given ice markings.