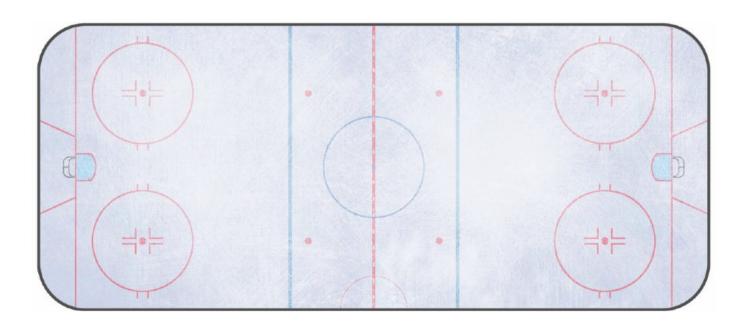

#### **Fun Fact**

It takes over 10,000 gallons of frozen water to make an ice rink with the official dimensions.

What different lines and shapes are marked on the ice?

## **Explore**

Discuss the different ice markings. Using the worksheet as a guide and connect the ice marking to the corresponding rule.

Learn about key terms:
Coordinate Plane System and
Pythagorean Theorem (if using).
Model for students how to find the
distance between two coordinate points.

Using the <u>worksheet</u> as a guide, identify the ice markings given coordinates.

Using the <u>worksheet</u> as a guide, find the distance between the given ice markings.