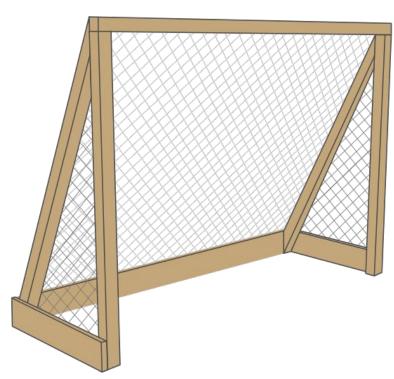

#### **Fun Fact**

A regulation hockey net is six feet wide and four feet tall.

Draw a diagram of a hockey net and label the parts, shapes, dimensions, and angles.

# Determine the dimensions of a life size hockey goal.

### **Explain**

Use the example to the left to show students how to create a scale-model hockey net.

Using the <u>worksheet</u> as a guide, calculate the dimensions of the scale model hockey net.